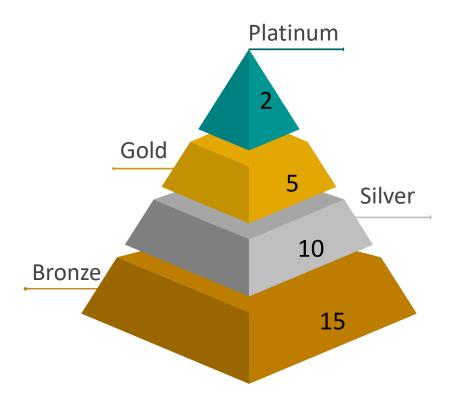

#### Sponsorship Packages

Note: Numbers on the pyramid indicate the maximum sponsors in each category.

#### Platinum Sponsor \$2,500 2 Opportunities

- 3 Events Presenting Sponsor. Sponsor name and logo placement on all materials related to the events
- Company logo projected on screen at all Chapter events during "non-presenting time"
- Logo and link on Chapter website front page for 12 months
- Logo and link & 50 words of advertising on Chapter website Sponsorship page for 12 months
- Opportunity to supply corporate giveaways at the PMI-NL events

## Gold Sponsor \$2,000 5 Opportunities

- 2 Events Presenting Sponsor. Sponsor name and logo placement on all materials related to the events
- Company logo projected on screen at all Chapter events during "non-presenting time"
- · Logo and link on Chapter website front page for 6 months
- Logo and link & 50 words of advertising on Chapter website Sponsorship page for 6 months
- · Opportunity to supply corporate giveaways at the PMI-NL events

# Silver Sponsor \$1,500 10 Opportunities

- 1 Events Presenting Sponsor. Sponsor name and logo placement on all materials related to the events
- Company logo projected on screen at all Chapter events during "non-presenting time"
- Logo and link on Chapter website front page for 3 months
- Logo and link & 50 words of advertising on Chapter website Sponsorship page for 3 months
- · Opportunity to supply corporate giveaways at the PMI-NL events

#### Bronze Sponsor \$1,000 15 Opportunities

- Acknowledgement at the events and opportunity to introduce the speaker at the presented event
- Sponsor name and logo placement on all materials related to the events
- Company logo projected on screen at all Chapter events during "non-presenting time"
- Logo and link on Chapter website front page for 1 months
- Logo and link & 50 words of advertising on Chapter website
   Sponsorship page for 1 month
- Opportunity to supply corporate giveaways at the PMI-NL events